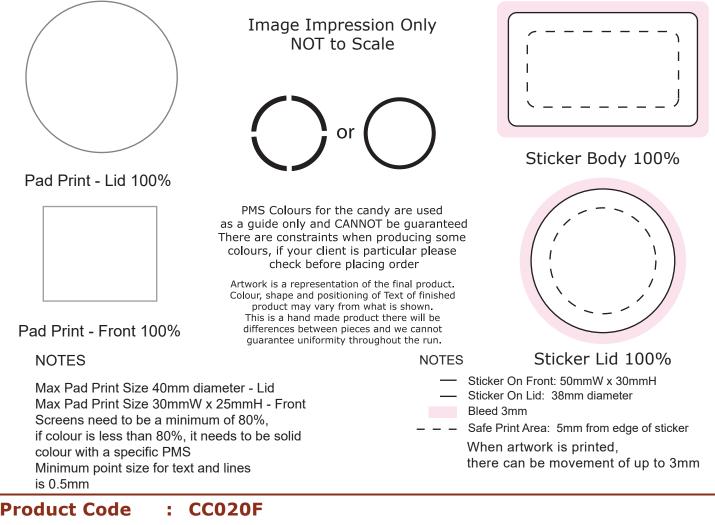

## ART APPROVAL

All colours used in this document are indicative only and they may vary across a variety of printing techniques and confectionery

| FIGURE CORE    |        |                                                                                      |
|----------------|--------|--------------------------------------------------------------------------------------|
| Description    | :      | 125g of rock candy in medium Clip Lock Jar                                           |
| Order#         | :      |                                                                                      |
| Company Name   | :      |                                                                                      |
| Contact        | :      |                                                                                      |
| Skin colour    | :      |                                                                                      |
| Text colour    | :      |                                                                                      |
| Flavour        | :      |                                                                                      |
| Colour of Lid  | :      | Black (White Lids out of Stock)                                                      |
| Pad Print Size | :      | 40mm Diameter (Lid) or 30mmW x 25mmH (Body)                                          |
| Sticker Size   | :      | 50mmW x 30mmH (Front) or 38mm diameter (Lid)                                         |
| Print Colour   | :      | Customer must provide PMS Colour print guide                                         |
| Quantity       | :      | edetenier maet provider me obloar print galae                                        |
| Delivery Date  | :      |                                                                                      |
|                | te: St | ickers are printed digitally, please provide PMS colours if a close match is crucial |